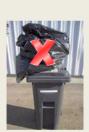

#### Please ensure:

- the lid on your cart is closed
- garbage is contained in a bag inside your cart
- excess garbage is placed out in bags with a "bag tag" that has been purchased from the Town office; other bags will not be picked up
- garbage cart is out by 7:00am and then is brought back by 10:00pm that evening
- Cul-de-sac residents: please park in your driveway on garbage day
- you leave 1 meter of space on all sides of cart in order for the garbage truck to safely maneuver
- if your cart is damaged, please call 780-332-4626 and the Town will advise.
- loose grass clippings and branches are not to be placed in the garbage cart, these can be taken to the local Transfer Site.
- East side pick up is Mondays and West side pick up is Thursdays.