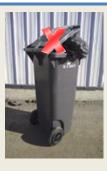

#### Please ensure:

- the lid on your cart is closed
- garbage is contained in a bag inside your cart
- excess garbage is placed out in bags with a "bag tag" that has been purchased from the Town office; other bags will not be picked up
- garbage cart is out by 7:00am and then is brought back by 10:00pm that evening
- Cul-de-sac residents: please park in your driveway on garbage day
- you leave 1 meter of space on all sides of cart in order for the garbage truck to safely maneuver
- if your cart is damaged, please call 780-332-4626 and the Town will advise.
- loose grass clippings and branches are not to be placed in the garbage cart, these can be taken to the local Transfer Site.
- East side pick up is Mondays and West side pick up is Thursdays.