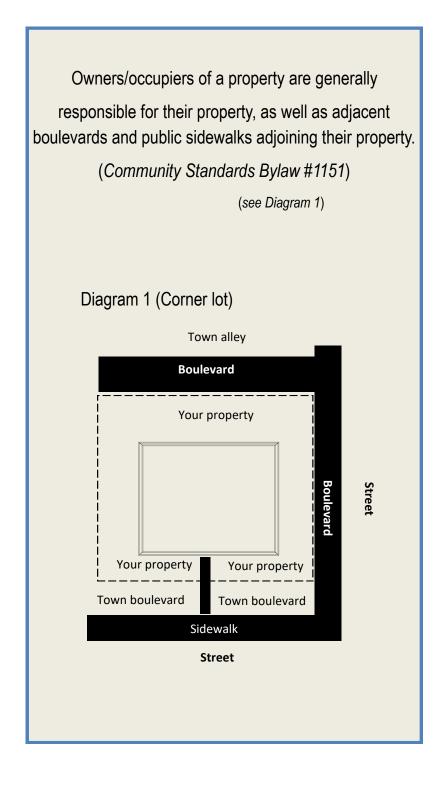

Diagram 2

Diagram 3

- The Community Standards Bylaw 1151 prohibits:
  - Cutting, removing, or moving Town trees
  - Removing or penetrating the bark or attaching any object or sign to Town trees.
  - Planting trees or shrubs on Town property.
  - Spraying any Town trees with any substance other than water.
- Since easements vary throughout the Town, property owners are strongly encouraged to call the Town office to find out if trees in the front belong to the Town or the property owner.
- Within the triangular area formed by measuring 9.1 meters (30 feet) in either direction from the intersection of two streets, the maximum height allowed for any vegetation is 0.9 meters (3 feet). (See Diagram 4 and the Land Use Bylaw 1146)