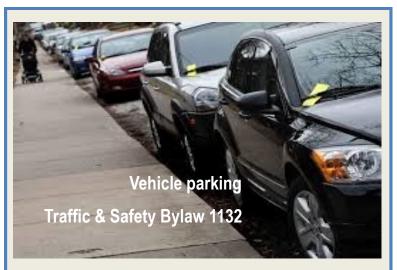

- In order to park on the Town streets, your vehicle must have current registration and be licensed, insured, operable and properly equipped. A vehicle must not be parked in such a manner that it prohibits access to driveways, waste containers, fire hydrants or streets and alleys. Unless prohibited by other signage, a vehicle may park on a street without being moved for 72 consecutive hours.
- Service work or minor repair of vehicles can only take place on private property.
- No trailer or detachable camping accommodation can be left on Town streets or alleys if not connected to a vehicle.